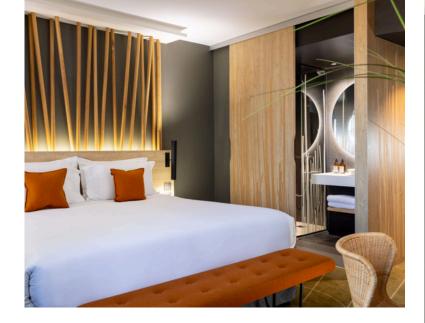

More than just a place - a vibrant energy. Workshops, guided tours, sports, culture, wellness... Bela Live curates personalized experiences that turn every stay into a

The rooms at Belaroïa Hotel offer an open view of the city, creating a space where you can relax, work, or find inspiration. Designed for comfort and freedom, they invite you to live each moment at your own pace, balancing simplicity and well-being.

- 102 rooms
- 5 categories

In-room amenities

- King-size beds (180 x 200 cm)
- High-speed Wi-Fi
- Byca products
- O Safe
- Courtesy tray (tea and coffee)
- O Desk
- O Built-in Chromecast TV
- O Bathrobes & slippers
- Triple and quadruple rooms
- Selection of rooms with terraces
- Twin rooms available