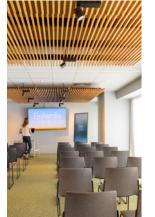

#### Facilities

**Bela** Work

- Connected digital screens
- Integrated sound system
- O Ultra-high-speed Wi-Fi
- Digital flipcharts and preview screens
- Clickshare screen sharing
- O Dedicated team to support you

- Stationery and pencils
- Natural lighting
- Filtered and detox water
- O Dedicated break area
- Indoor pétanque
- O Customized coffee breaks

**Bela** Work

Belaroïa combines the warmth of a welcoming place with the efficiency of a workspace.