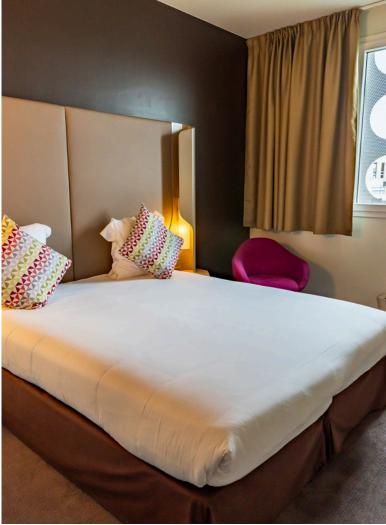

More than just a place - a vibrant energy. Workshops, guided tours, sports, culture, wellness... Bela Live curates personalized experiences that turn every stay into a

The rooms at Belaroïa Hotel offer an open view of the city, creating a space where you can relax, work, or find inspiration. Designed for comfort and freedom, they invite you to live each moment at your own pace, balancing simplicity and well-being.

- 102 rooms
- 5 categories

In-room amenities

- King-size beds (180 x 200 cm)
- High-speed Wi-Fi
- Byca products
- O Safe
- Courtesy tray (tea and coffee)
- O Desk
- O Built-in Chromecast TV
- O Bathrobes & slippers
- Triple and quadruple rooms
- Selection of rooms with terraces
- Twin rooms available