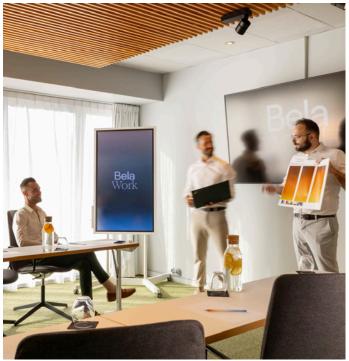

Meeting, brainstorming, sharing ideas over a game of pétangue... Bela Work adapts to every pace and working style. With modular spaces, creativity on tap, and constant inspiration, this is where work finds its true meaning.

- Stationery and pencils
- Natural lighting
- Filtered and detox water
- O Dedicated break area
- Indoor pétanque
- O Customized coffee breaks

**Bela** Work

Belaroïa combines the warmth of a welcoming place with the efficiency of a workspace.