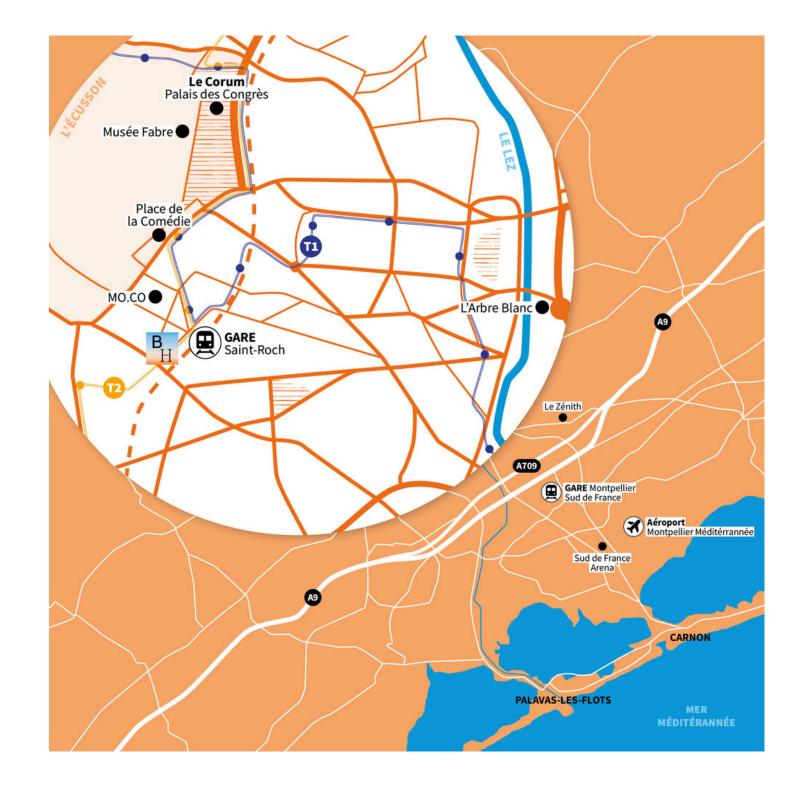

### **Coming to Belaroïa**

Located in front of Montpellier Saint-Roch train station, Belaroïa Hotel enjoys a strategic location, perfectly connected to major transport routes. Whether you arrive by train, plane, or car, getting to the hotel is easy, quick, and convenient.

Opposite Montpellier-Saint-Roch train station About 3 hours and 15 minutes from Paris (direct TGV) 2 hours from Toulouse, Marseille, and Lyon 4 hours from Geneva 20 minutes from Montpellier Sud de France train station

Right by all tram lines (1, 2, 3, 4)

20 minutes by car from Montpellier-Méditerranée Airport

11 minutes from the Corum (Tram lines 1 or 2) or 14 minutes on foot
10 minutes' walk from the Montpellier Convention Center
18 minutes by car from the Exhibition Park