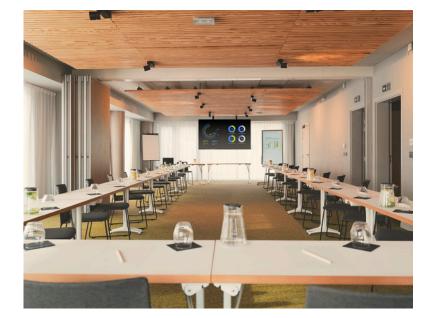

#### For your meetings

Welcome to the meeting spaces at Belaroïa, right in the heart of Montpellier. Here, everything is designed to combine functionality, aesthetics, and comfort in an atmosphere that encourages both focus and interaction.

Contemporary decor, warm materials, and state-of-the-art equipment create a unique environment that is both inspiring and calming, where your meetings take on a whole new dimension. Each room is adaptable to your needs and adjusts to the pace of your projects, from confidential meetings to strategic committees.

Every detail matters: elegant furniture, a cozy ambiance, and discreet technology—all designed to make your professional moments as smooth as they are productive. Belaroïa transforms your seminars into true experiences: efficient, elegant, and human.

|                 |      | LAYOUT  |           |         |          |
|-----------------|------|---------|-----------|---------|----------|
|                 | Area | U shape | Classroom | Theater | Cocktail |
| Saphir          | 51   | 19pers  | 25pers    | 51pers  | 50pers   |
| Тораze          | 41   | 13pers  | 27pers    | 41pers  | 40pers   |
| Opale           | 36   | 13pers  | 13pers    | 36pers  | 40pers   |
| Emeraude        | 27   | 11pers  | 13pers    | 28pers  | 27pers   |
| Jade            | 30   | 11pers  | 13pers    | 30pers  | 30pers   |
| Rubis           | 42   | 15pers  | 17pers    | 42pers  | 42pers   |
| Saphir + Topaze | 92   | 35pers  | 53pers    | 92pers  | 92pers   |
| Emeraude + Jade | 52   | 23pers  | 25pers    | 57pers  | 57pers   |
| Рор Up          | 26   | 9pers   | 10pers    | 19pers  |          |