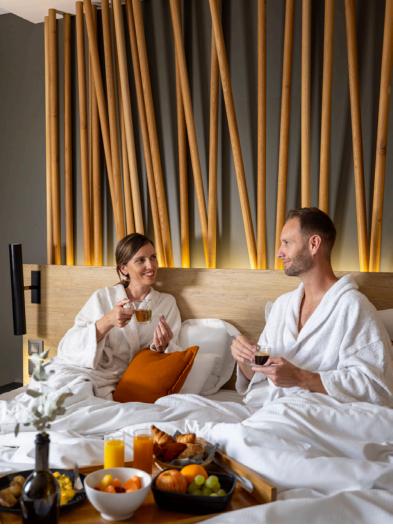

More than just a place - a vibrant energy. Workshops, guided tours, sports, culture, wellness... Bela Live curates personalized experiences that turn every stay into a

The rooms at Belaroïa Hotel offer an open view of the city, creating a space where you can relax, work, or find inspiration. Designed for comfort and freedom, they invite you to live each moment at your own pace, balancing simplicity and well-being.

- 102 rooms
- 5 categories

In-room amenities

- King-size beds (180 x 200 cm)
- High-speed Wi-Fi
- Byca products
- O Safe
- Courtesy tray (tea and coffee)
- O Desk
- O Built-in Chromecast TV
- O Bathrobes & slippers
- Triple and quadruple rooms
- Selection of rooms with terraces
- Twin rooms available