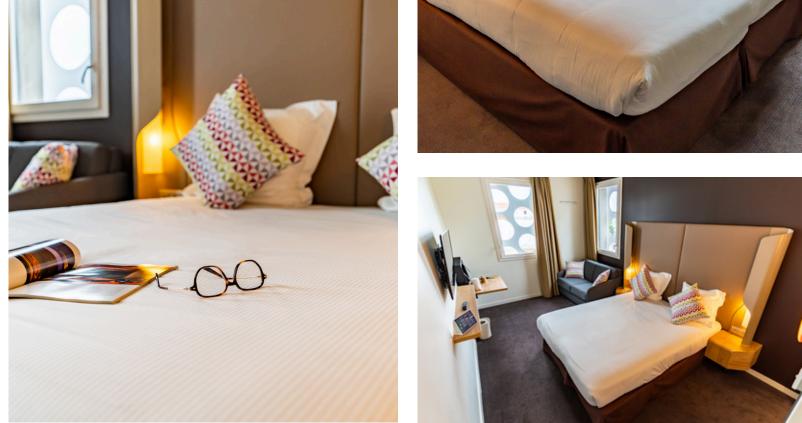

More than just a place - a vibrant energy. Workshops, guided tours, sports, culture, wellness... Bela Live curates personalized experiences that turn every stay into a

The rooms at Belaroïa Hotel offer an open view of the city, creating a space where you can relax, work, or find inspiration. Designed for comfort and freedom, they invite you to live each moment at your own pace, balancing simplicity and well-being.

- 102 rooms
- 5 categories

In-room amenities

- King-size beds (180 x 200 cm)
- High-speed Wi-Fi
- Byca products
- O Safe
- Courtesy tray (tea and coffee)
- O Desk
- O Built-in Chromecast TV
- O Bathrobes & slippers
- Triple and quadruple rooms
- Selection of rooms with terraces
- Twin rooms available