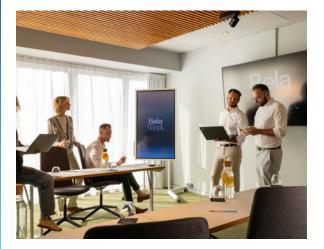

Meeting, brainstorming, sharing ideas over a game of pétangue... Bela Work adapts to every pace and working style. With modular spaces, creativity on tap, and constant inspiration, this is where work finds its true meaning.

- Stationery and pencils
- Natural lighting
- Filtered and detox water
- O Dedicated break area
- Indoor pétanque
- O Customized coffee breaks

**Bela** Work

Belaroïa combines the warmth of a welcoming place with the efficiency of a workspace.