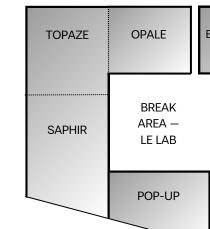

|                 |      | LAYOUT  |           |         |          |
|-----------------|------|---------|-----------|---------|----------|
|                 | Area | U shape | Classroom | Theater | Cocktail |
| Saphir          | 51   | 19pers  | 25pers    | 51pers  | 50pers   |
| Тораze          | 41   | 13pers  | 27pers    | 41pers  | 40pers   |
| Opale           | 36   | 13pers  | 13pers    | 36pers  | 40pers   |
| Emeraude        | 27   | 11pers  | 13pers    | 28pers  | 27pers   |
| Jade            | 30   | 11pers  | 13pers    | 30pers  | 30pers   |
| Rubis           | 42   | 15pers  | 17pers    | 42pers  | 42pers   |
| Saphir + Topaze | 92   | 35pers  | 53pers    | 92pers  | 92pers   |
| Emeraude + Jade | 52   | 23pers  | 25pers    | 57pers  | 57pers   |
| Рор Up          | 26   | 9pers   | 10pers    | 19pers  |          |