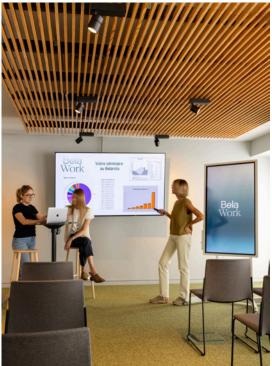

Meeting, brainstorming, sharing ideas over a game of pétangue... Bela Work adapts to every pace and working style. With modular spaces, creativity on tap, and constant inspiration, this is where work finds its true meaning.

#### Facilities

**Bela** Work

- Connected digital screens
- Integrated sound system
- O Ultra-high-speed Wi-Fi
- Digital flipcharts and preview screens
- Clickshare screen sharing
- O Dedicated team to support you

- Stationery and pencils
- Natural lighting
- Filtered and detox water
- O Dedicated break area
- Indoor pétanque
- O Customized coffee breaks

**Bela** Work

Belaroïa combines the warmth of a welcoming place with the efficiency of a workspace.